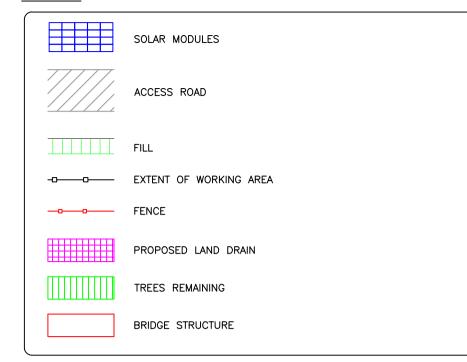

PR-2 SECTION A

SCALE: H 1:500,V 1:500. DATUM: 80.000



PR-2 SECTION B

SCALE: H 1:500,V 1:500. DATUM: 80.000

## NOTES:

- 1. ALL DRAWINGS TO BE READ IN CONJUNCTION WITH THE SPECIFICATION AND ALL ENGINEER'S DRAWINGS. ANY DISCREPANCIES ARE TO BE NOTED IN WRITING TO THIS OFFICE IMMEDIATELY PRIOR TO COMMENCING THE
- 2. ALL DIMENSIONS ARE IN m U.N.O. NO DIMENSIONS SHALL BE SCALED FROM THE DRAWINGS. ALL DIMENSIONS SHALL BE CHECKED ON SITE.
- 3. LEVELS IN m TO MALIN HEAD DATUM.

## LEGEND:



## **KEY PLAN:**



| 1   | 07/08/18                 | CLIENT NAME REVISED                                         | SB  | KMcC   | вм     | F |
|-----|--------------------------|-------------------------------------------------------------|-----|--------|--------|---|
| 0   | 31/07/18                 | ISSUED FOR PLANNING                                         | SB  | KMcC   | вм     | F |
| REV | DATE                     | REVISION DESCRIPTION                                        | DRN | PROD   | VER    | Α |
| PER | MISSION OF               | PURPOSE OF ISSUE - PRELIMINARY UNLESS INDICA                |     | ERNATI | ONAL." |   |
|     | LIENT<br>PROVAL <b>L</b> | PLANNING TENDER CONSTRUCTION                                |     | AS-B   | UILT   | ] |
| CL  | IENT