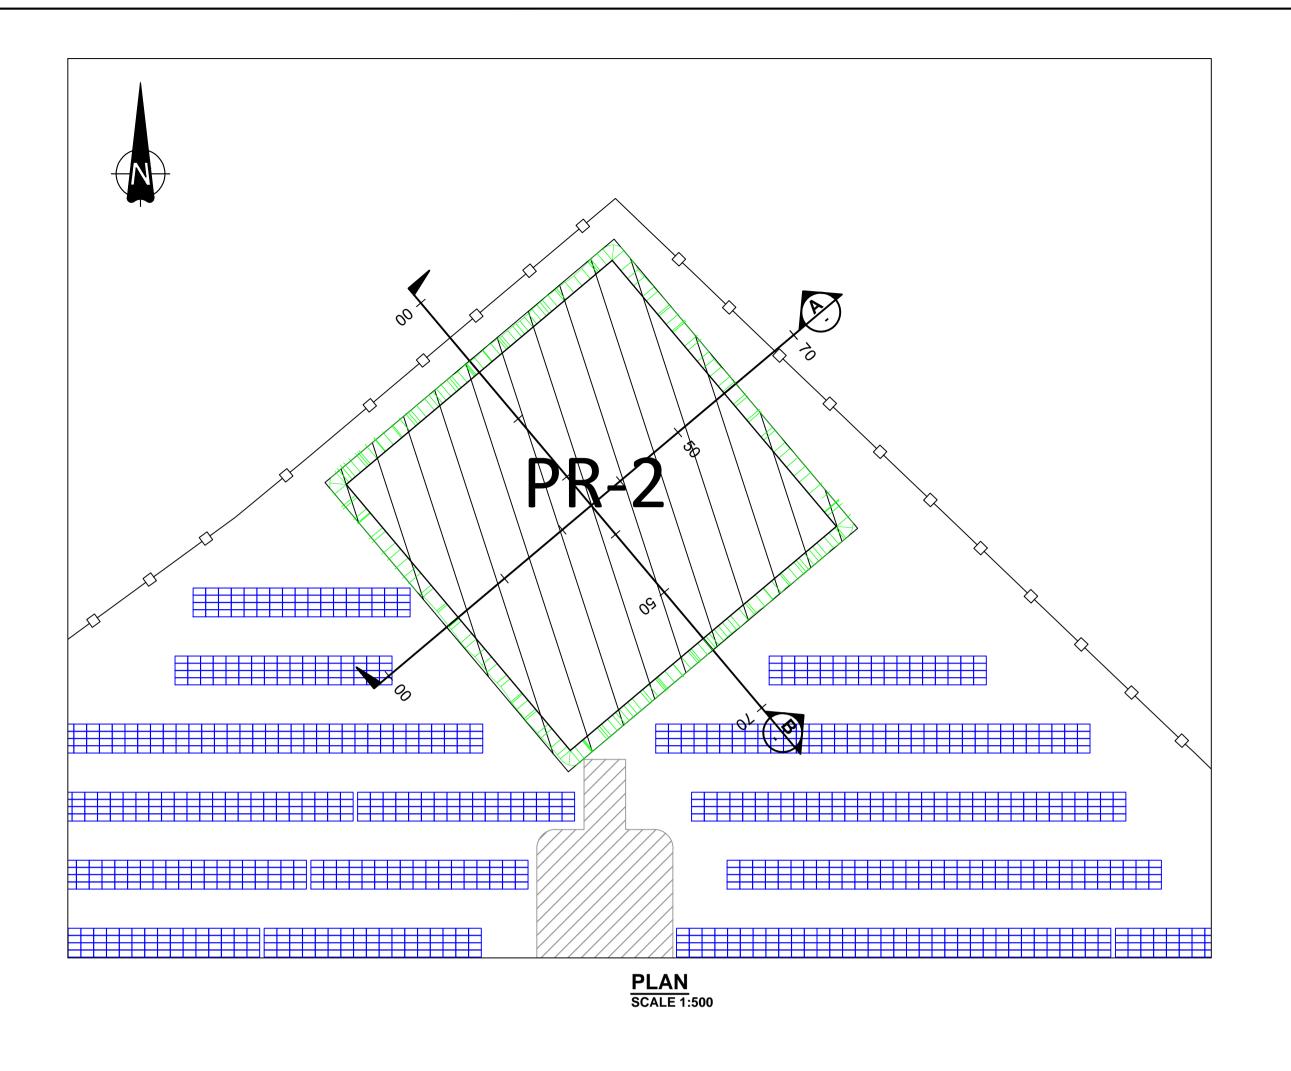

## LEGEND:

## **KEY PLAN:**

| 1   | 07/08/18                 | CLIENT NAME REVISED                                         | SB  | KMcC   | вм     | F |
|-----|--------------------------|-------------------------------------------------------------|-----|--------|--------|---|
| 0   | 31/07/18                 | ISSUED FOR PLANNING                                         | SB  | KMcC   | вм     | F |
| REV | DATE                     | REVISION DESCRIPTION                                        | DRN | PROD   | VER    | Α |
| PER | MISSION OF               | PURPOSE OF ISSUE - PRELIMINARY UNLESS INDICA                |     | ERNATI | ONAL." |   |
|     | LIENT<br>PROVAL <b>L</b> | PLANNING TENDER CONSTRUCTION                                |     | AS-B   | UILT   | ] |
| CL  | IENT                     | ESB WIND DEVELOPMENT LTD. ANI<br>BORD NA MÓNA POWERGEN LTD. |     |        |        |   |
| PR  | OJECT                    | ESB BNM SOLAR PV JV PROJECT                                 |     |        |        |   |
| CCC | NTRACT                   | TIMAHOE NORTH SOLAR PROJECT                                 | Γ   |        |        |   |
| DR  | AWING TIT                | PEAT REPOSITORY 2 PLAN & SECTIONS                           |     |        |        |   |
|     |                          |                                                             |     |        |        |   |