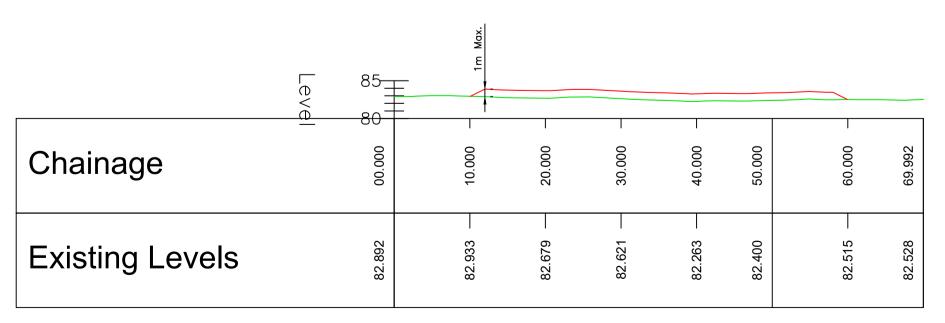

PR-2 SECTION A

SCALE: H 1:500,V 1:500. DATUM: 80.000

PR-2 SECTION B

SCALE: H 1:500,V 1:500. DATUM: 80.000