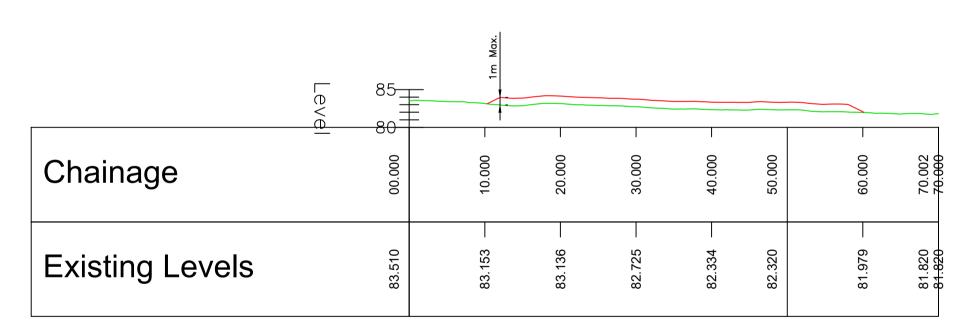

PR-2 SECTION A

SCALE: H 1:500,V 1:500. DATUM: 80.000

PR-2 SECTION B

SCALE: H 1:500,V 1:500. DATUM: 80.000